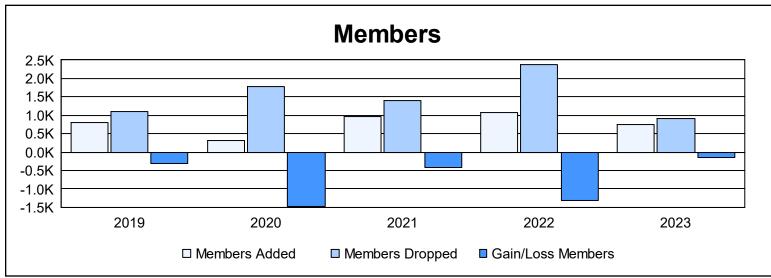

District 3231A3 As of June 2023 Cumulative

| Year      | New<br>Clubs | Dropped<br>Clubs | Gain/<br>Loss<br>Clubs | New<br>Members | Charter<br>Members | Reinstate<br>Members | Transfer<br>Members | Total<br>Member<br>Added | Total<br>Members<br>Dropped | Gain/<br>Loss<br>Members |
|-----------|--------------|------------------|------------------------|----------------|--------------------|----------------------|---------------------|--------------------------|-----------------------------|--------------------------|
| 2018-2019 | 6            | 1                | 5                      | 466            | 248                | 55                   | 45                  | 814                      | 1,114                       | -300                     |
| 2019-2020 | 0            | 4                | -4                     | 219            | 24                 | 51                   | 11                  | 305                      | 1,781                       | -1,476                   |
| 2020-2021 | 11           | 7                | 4                      | 496            | 355                | 90                   | 25                  | 966                      | 1,397                       | -431                     |
| 2021-2022 | 6            | 3                | 3                      | 589            | 311                | 57                   | 107                 | 1,064                    | 2,375                       | -1,311                   |
| 2022-2023 | 3            | 9                | -6                     | 394            | 201                | 116                  | 31                  | 742                      | 901                         | -159                     |
| Average   | 5            | 5                | 0                      | 433            | 228                | 74                   | 44                  | 778                      | 1,514                       | -735                     |